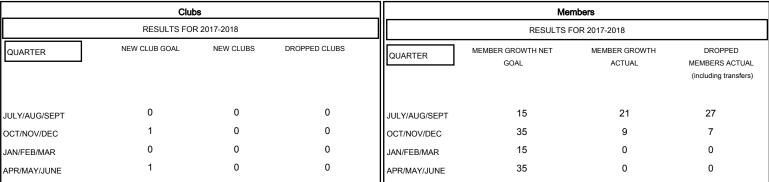

## MONTHLY MEMBERSHIP PROGRESS REPORT

## District 20 Y2

Results as of: 10/31/2017