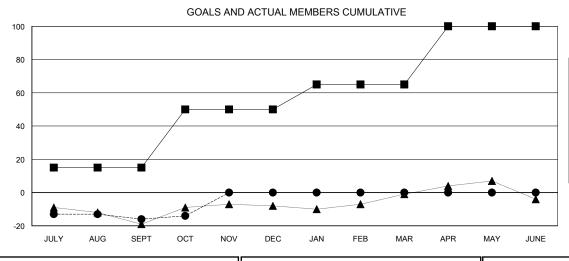

## GOALS AND ACTUAL NEW CLUBS CUMULATIVE

MEMBERSHIP DATA

| -■- MEMBER GROWTH NET GOAL        |
|-----------------------------------|
| - ● - MEMBER GROWTH ACTUAL        |
| - ▲ - LAST YEAR MEMBERSHIP ACTUAL |
|                                   |
|                                   |
|                                   |